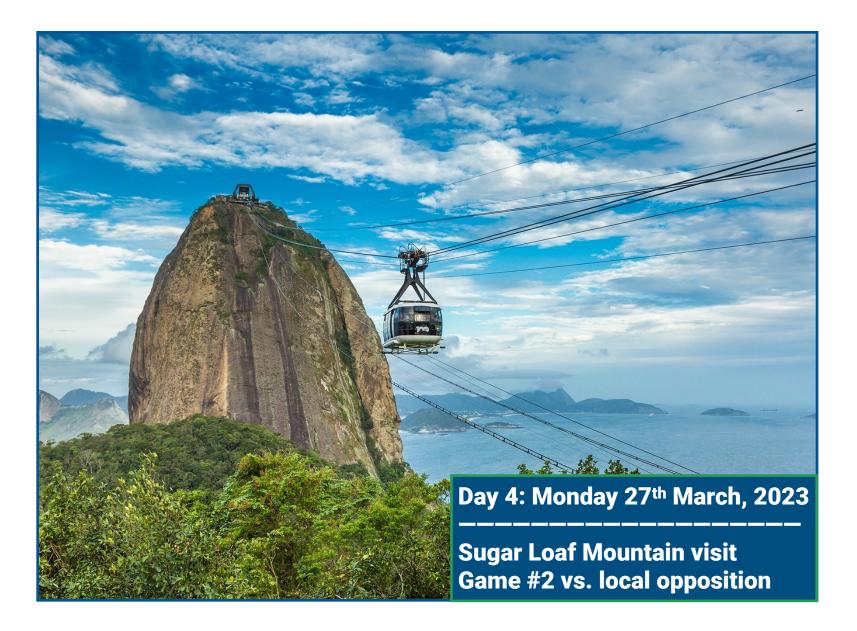

### MONDAY 27<sup>TH</sup> MARCH, 2023

- SUGAR LOAF MOUNTAIN VISIT
- **GAME #2 VS. LOCAL OPPOSITION**