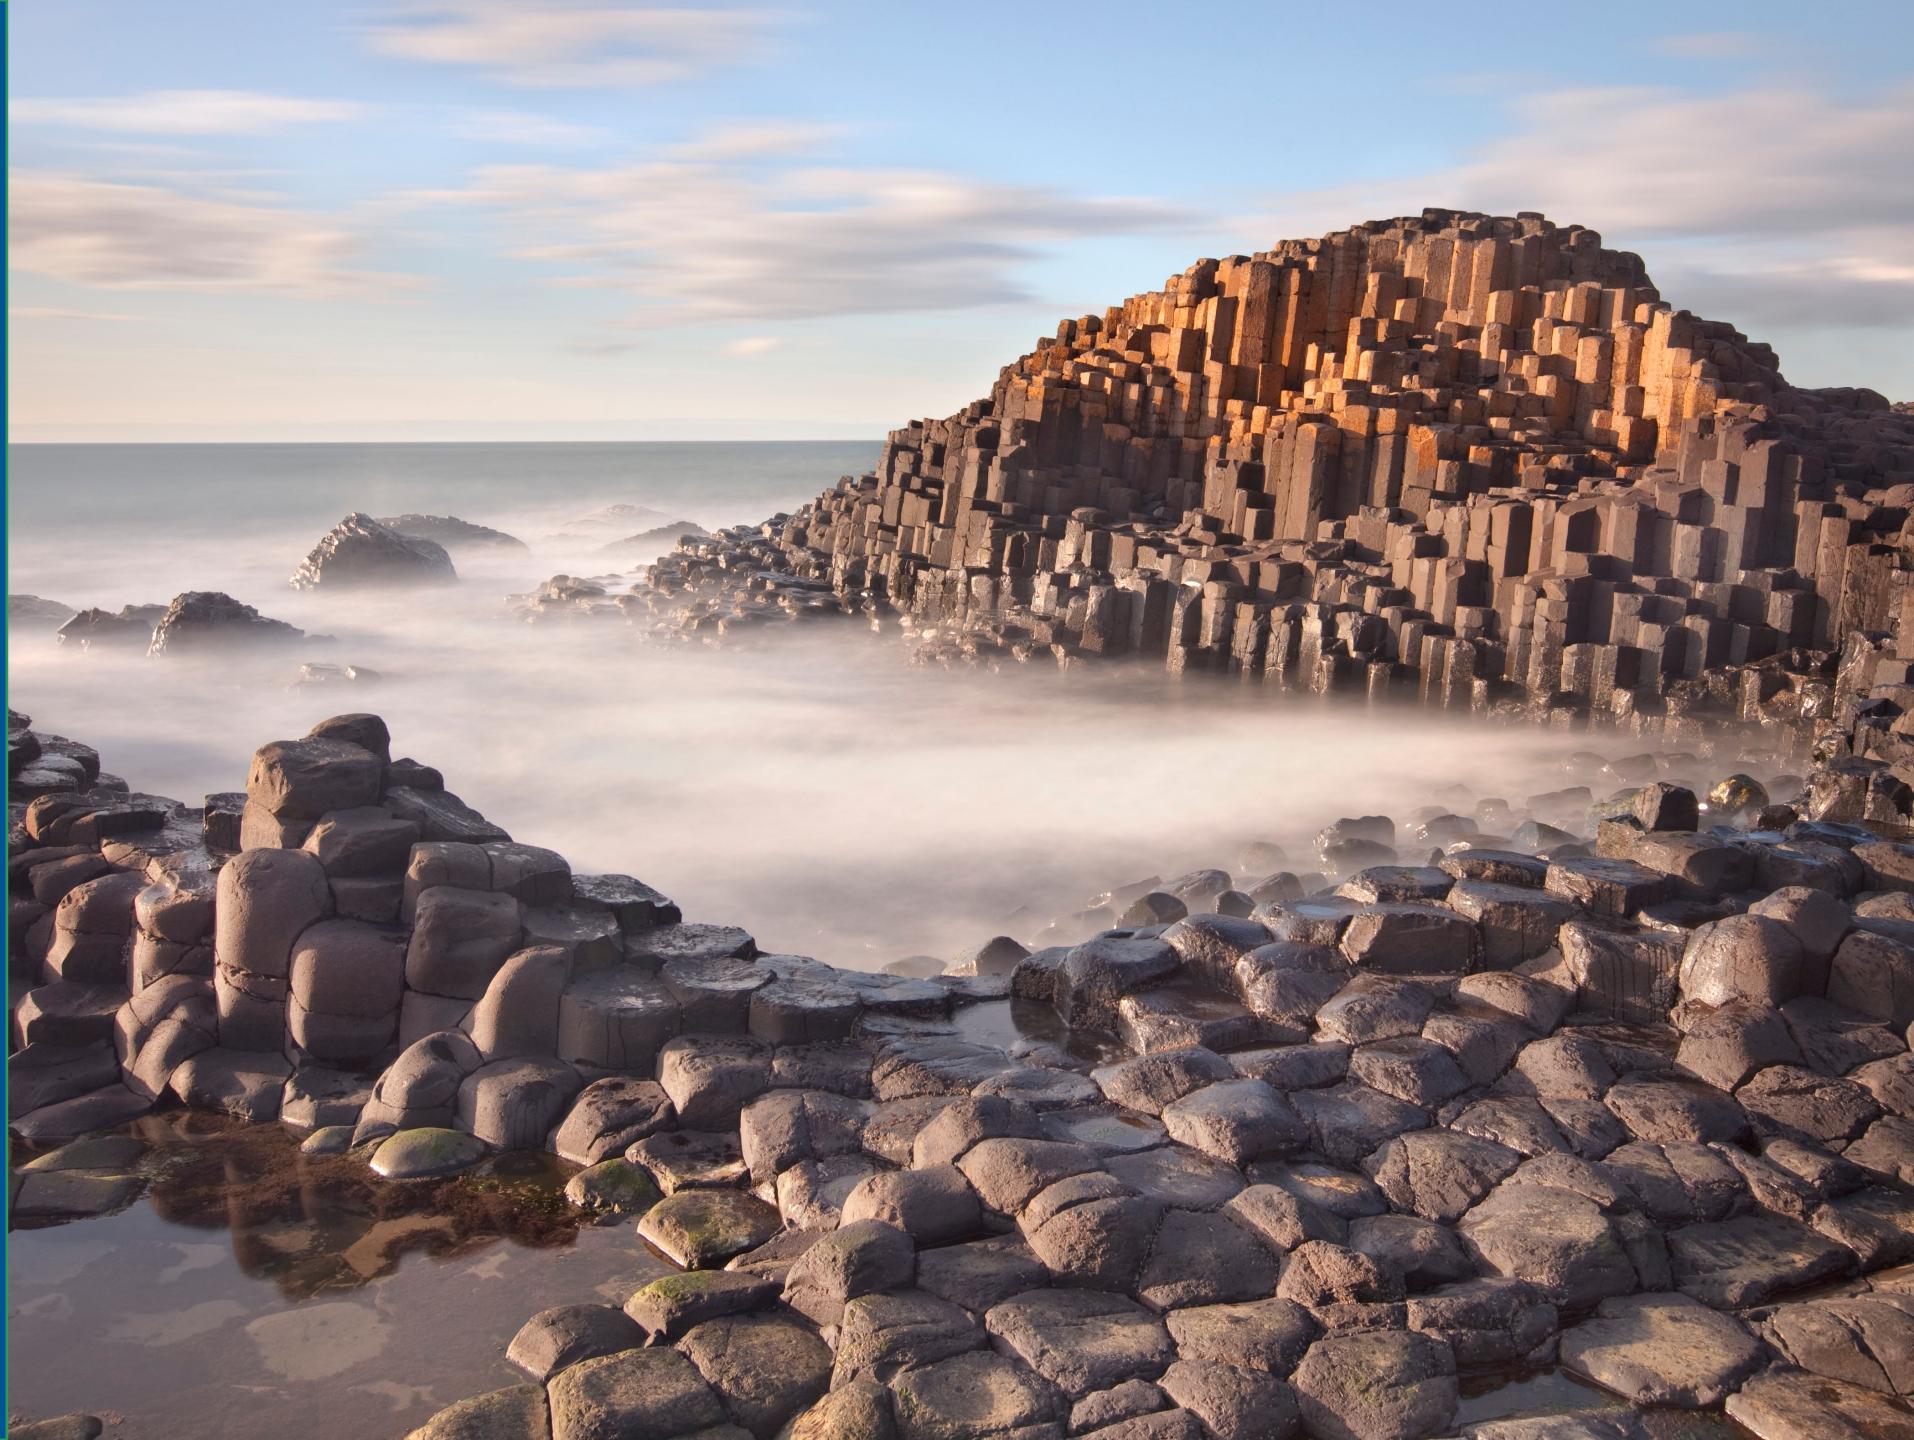

### CULTURAL HIGHLIGHTS

**Guided tour of Dublin** 

Sightseeing in Derry, Donegal, Inishowen, Belfast, Portrush

**Excursion to Giant's Causeway** 

#### DAY 7: THURSDAY 18<sup>TH</sup> JULY, 2024 © FOYLE CUP DAY 4 © SIGHTSEEING @ GIANTS CAUSEWAY & PORTRUSH W/ TOUR MANAGER