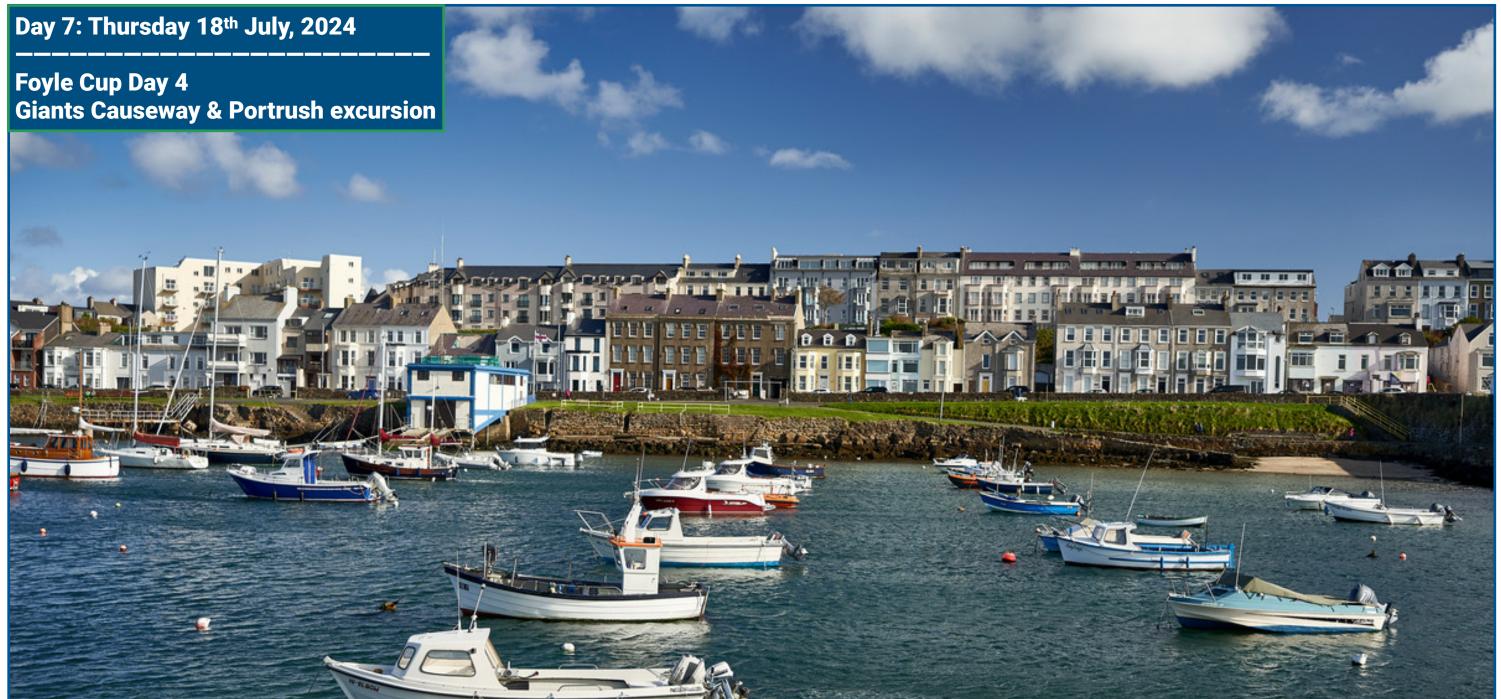

#### DAY 7: THURSDAY 18<sup>TH</sup> JULY, 2024 © FOYLE CUP DAY 4 © SIGHTSEEING @ GIANTS CAUSEWAY & PORTRUSH W/ TOUR MANAGER