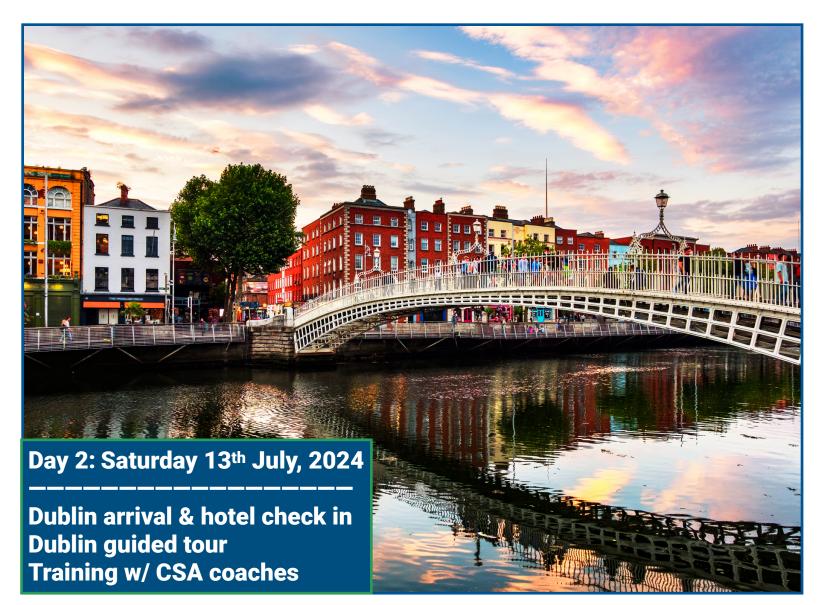

#### **DAY 2: SATURDAY 13TH JULY, 2024**

ARRIVAL IN DUBLIN & HOTEL CHECK IN
DUBLIN GUIDED TOUR WITH LOCAL PROFESSIONAL GUIDE
PRACTICE WITH CEDAR STARS ACADEMY STAFF

DAY 3: SUNDAY 14<sup>TH</sup> JULY, 2024 CLINIC & BEHIND THE SCENES @ SHAMROCK ROVERS TRANSFER TO DERRY & HOTEL CHECK IN