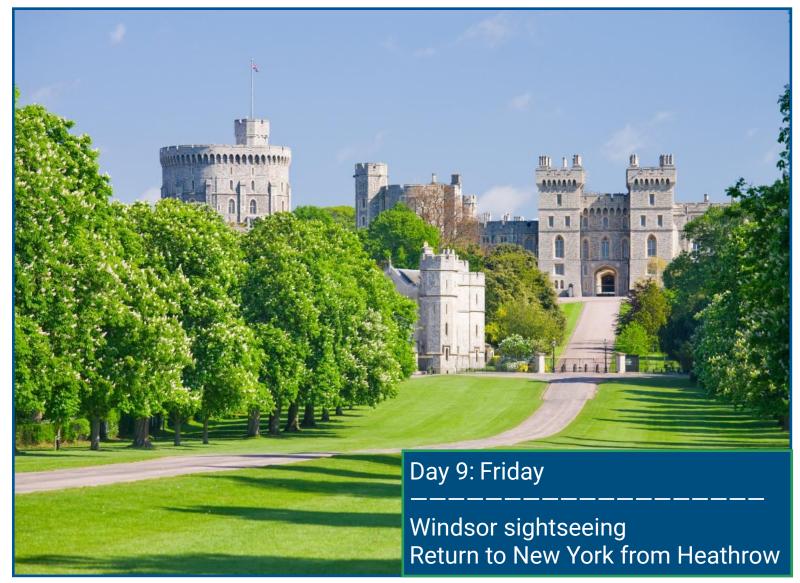

#### **FRIDAY**

- SIGHTSEEING IN WINDSOR (DEPENDENT UPON FLIGHT TIME)
- RETURN TO USA FROM LONDON HEATHROW