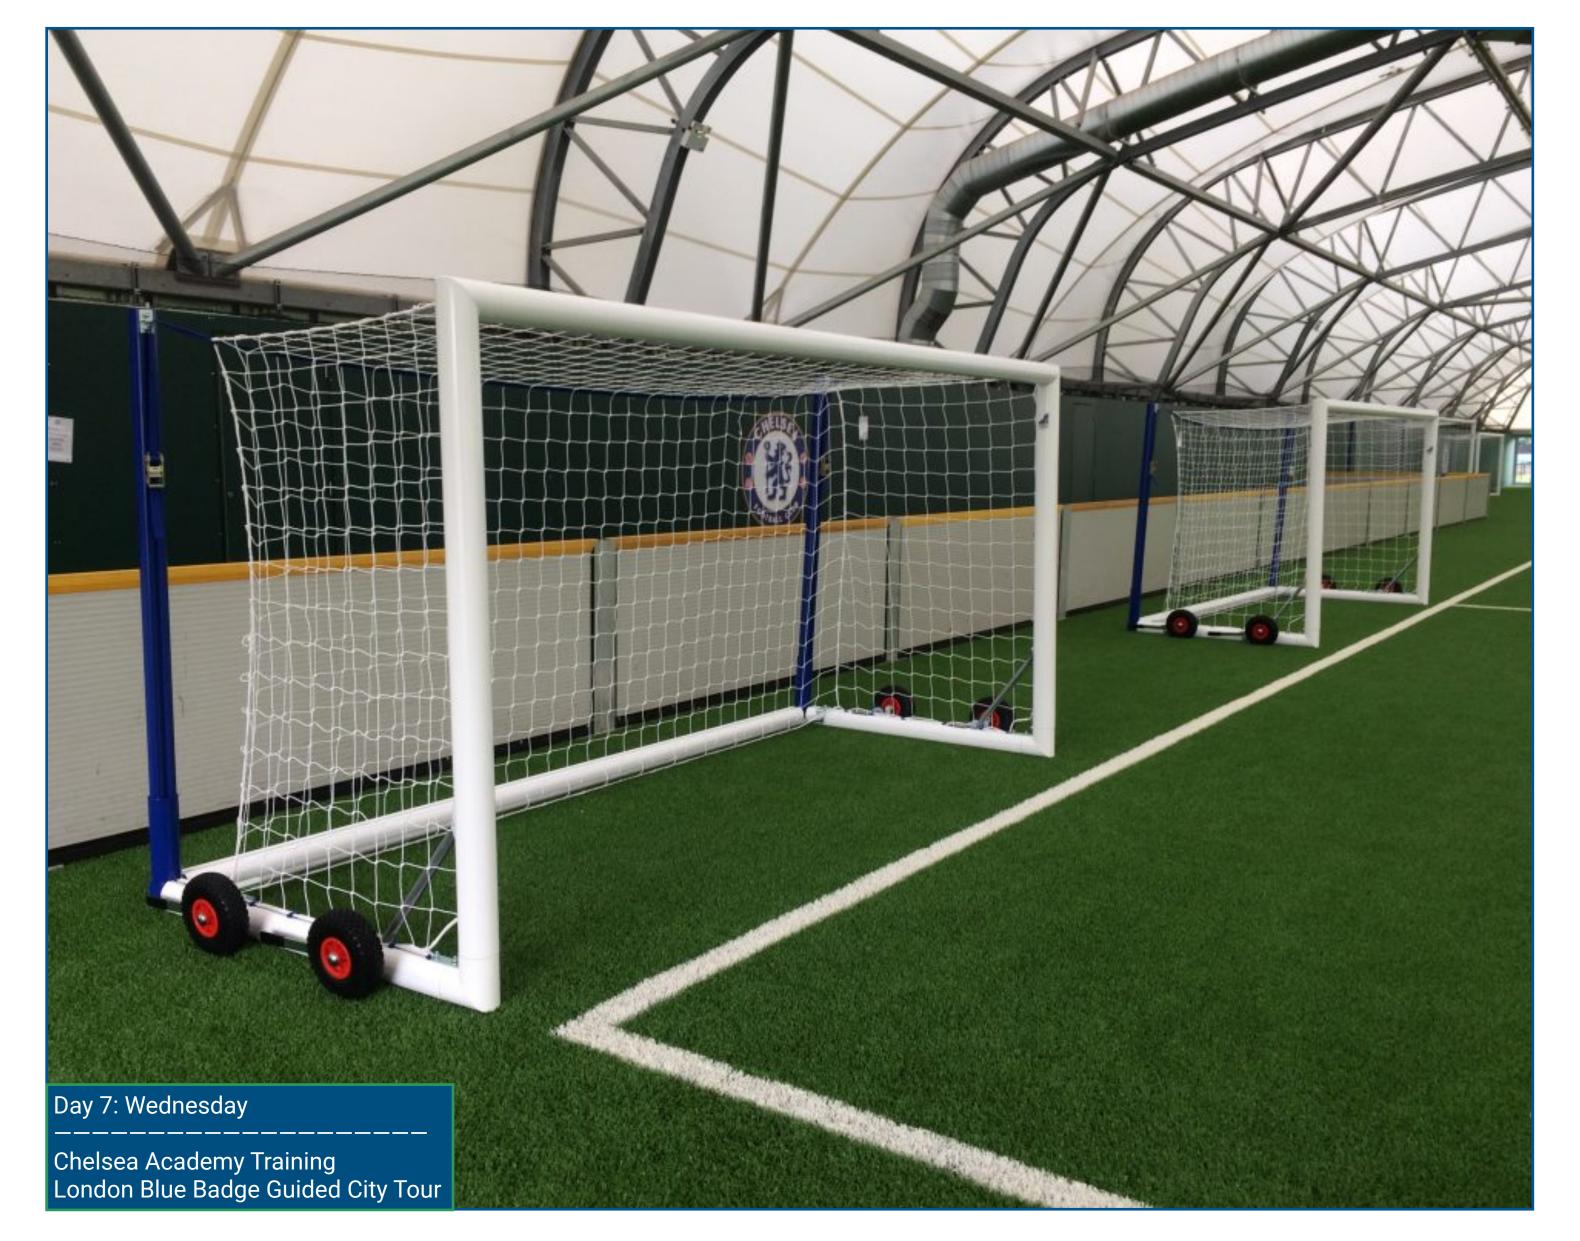

## WEDNESDAY

- © CHELSEA FC PRO COACH CLINIC @ COBHAM TRAINING GROUND
- GUIDED TOUR OF LONDON WITH OFFICIAL BLUE BADGE GUIDE