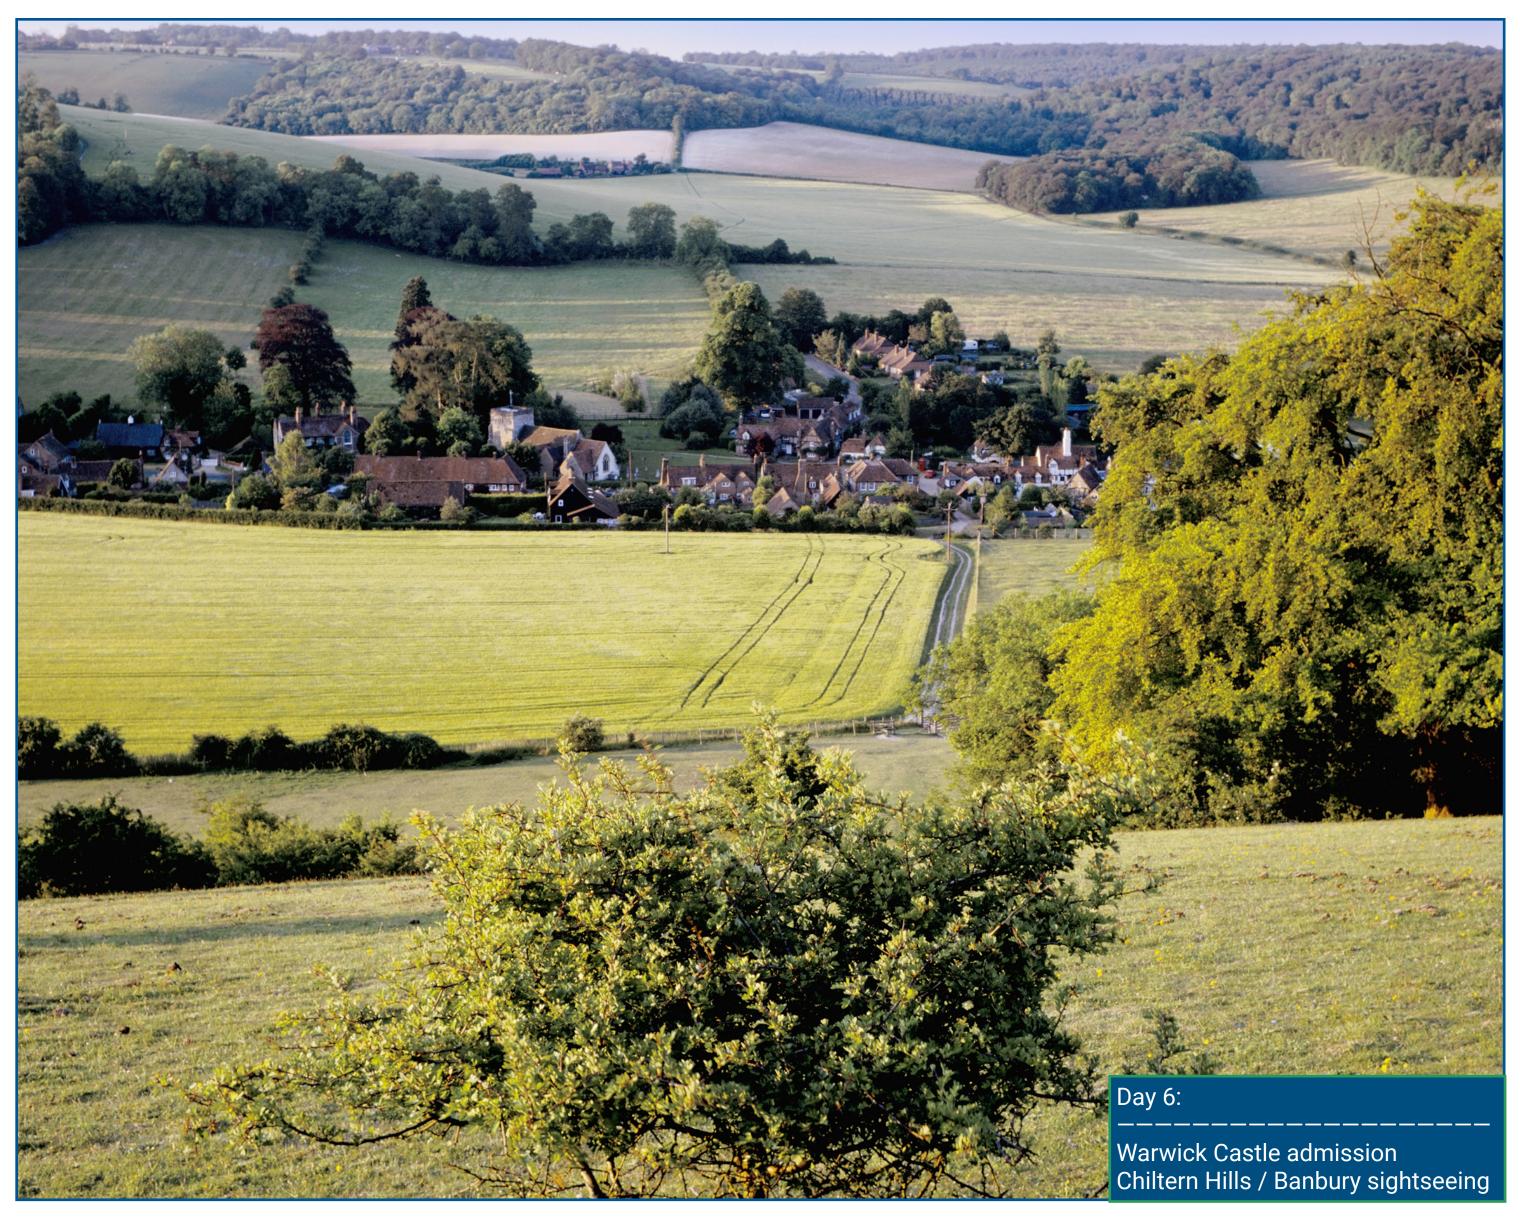

## TUESDAY

- **ADMISSION TO WARWICK CASTLE**
- SIGHTSEEING IN CHILTERN HILLS OR BANBURY